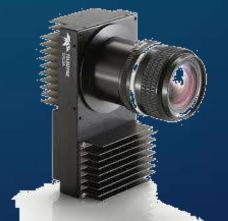

Complemented by Very Edge Intelligent Sensors

Up to 16 NM 500 Neurons = 9000 Neurons

Up to Quadcore Xylink FPGA