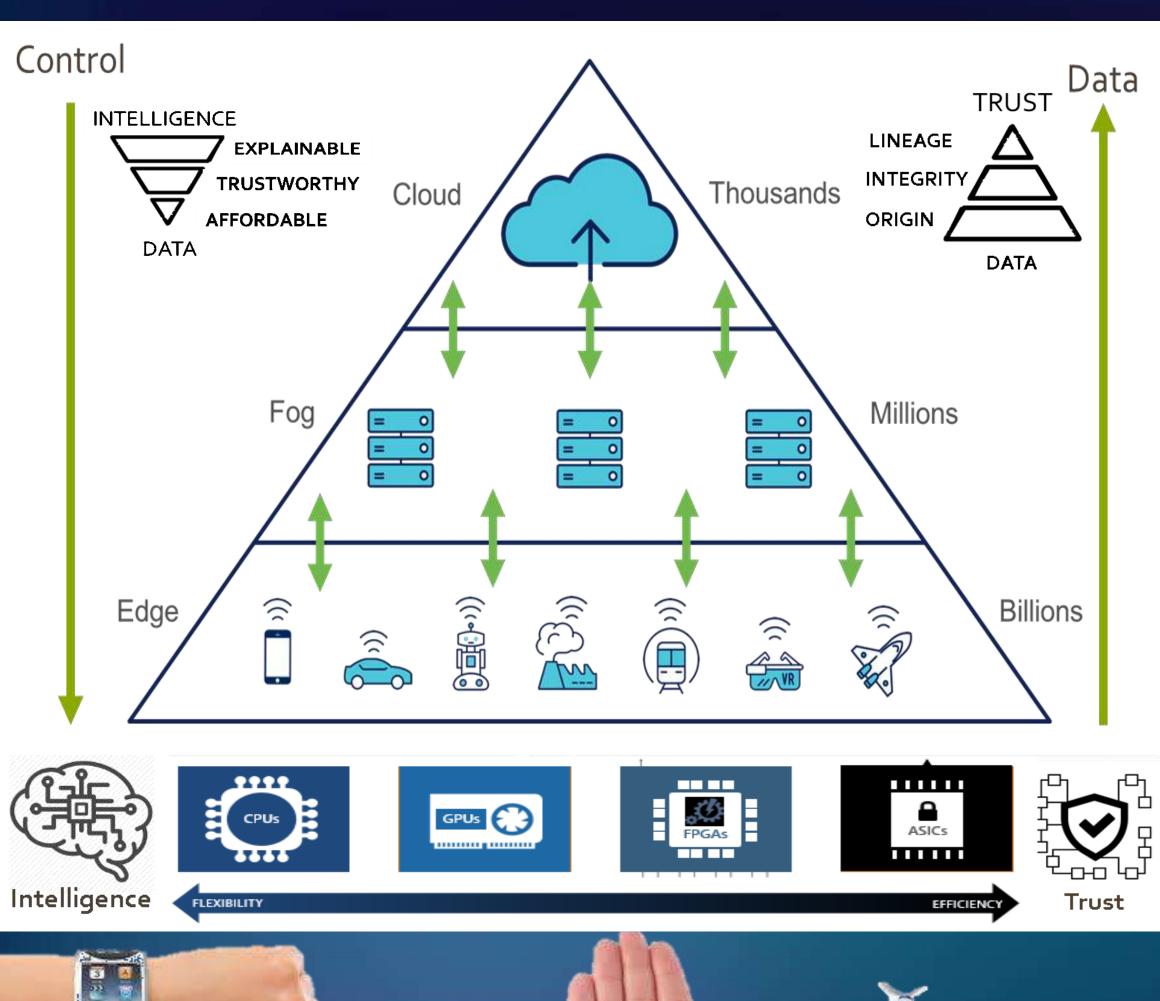

## The MYW.Al Edge

The Myw.ai platform delivers prognostic maintenance at the very edge using:

Containerized Software Neurons running either on cloud or local CPU, GPU, MCU chips ideal for "digital native" IOT equipment

Low cost Neural HW Expansion (USB/Arduino/Raspberry) adding HW based Artificial Neural Networks acceleration on digital equipment with limited resources

Industry 4 grade M2 PCI-e MYWAI™ NeuroBoards (PCI Express bus on M2 ff). Expanding 3<sup>rd</sup> party IoT, Edge PCs & Servers using industry standard parallel neural computing boards

Complemented by Very Edge Intelligent Sensors

Up to 16 NM 500 Neurons = 9000 Neurons

Up to Quadcore Xylink FPGA