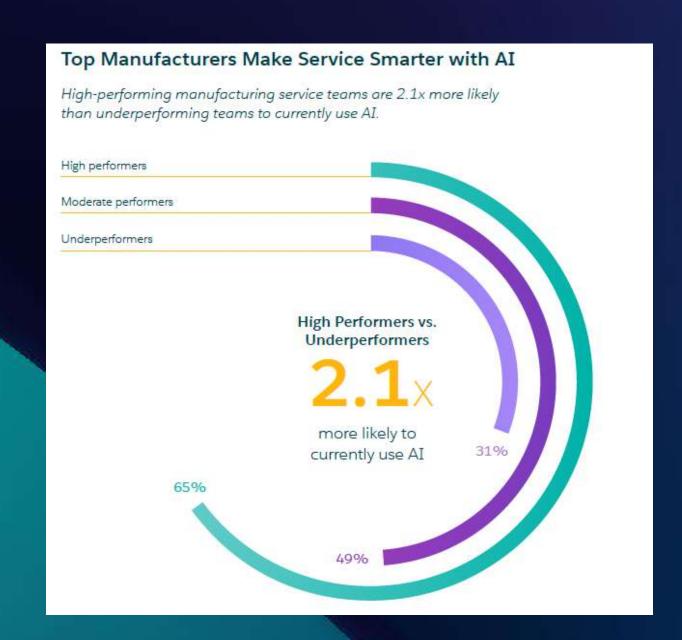

## The MYW.AI EaaS Workflow

Pre-Flash Flash 25ms 30ms 45ms 55ms 75ms 150ms
AGILE MANUFACTURING

The MYWAI<sup>™</sup> Prognostic Maintenance Service Solution will enable to:

- Monitor usage by connecting machines to the MYWAI cloud
- Transmit Time Series & Images Streams & Records
- Store Time Series and Images files to the cloud
- Analyse Time Series & Images using AI on edge, fog and/or cloud