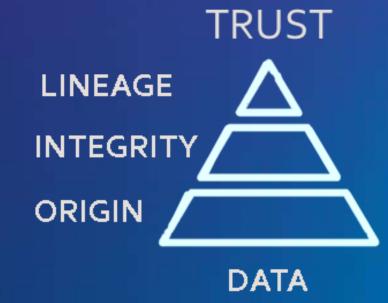

gent Sensors













Up to 16 NM 500 Neurons = 9000 Neurons



Up to Quadcore Xylink FPGA











### The MYW.Al Edge Artificial Neural Networks









MYWAI AI (Neural Network Training & Delivery)



#### **EDGE INTELLIGENCE**



**Shallow Learning** Radial Based Function (RBF) **CLASSIFICATION** 











#### Trainable

Dynamic learning on the chip. Real-time addition of new categories. Built-in excitation/inhibition.

#### Parallel

Recognize patterns in micro-seconds regardless of the number of models stored in the neurons.

#### **Energy Efficient**

>100K recognitions per second at 27Mhz. Less than 300 milliWatts per 1000 neurons.



#### Big vs Smart Data

Big data

Noisy labels

Noisy labels





Noisy vs Big Data









### The MYW.AI Certification DLT

















**MYWAI** DLT

























# MYW.AI 4 ROBOTICS



















@eu\_trinity



@TRINITY Robotics DIHs





# trainity

# Thank you!

Fabrizio Cardinali f.cardinali@knowhedge.com CEO Knowhedge™ – MYW.AI™



info@trinityrobotics.eu