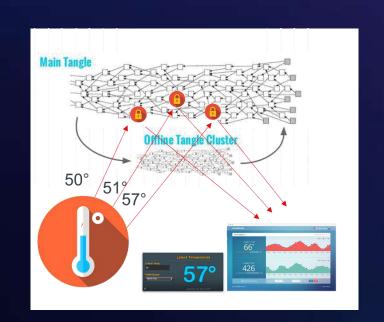

elligent Sensors













Up to 16 NM 500 Neurons = 9000 Neurons



Up to Quadcore Xylink FPGA











### The MYW.Al Edge Artificial Neural Networks









MYWAI AI (Neural Network Training & Delivery)



#### **EDGE INTELLIGENCE**



**Shallow Learning** Radial Based Function (RBF) **CLASSIFICATION** 











#### Trainable

Dynamic learning on the chip. Real-time addition of new categories. Built-in excitation/inhibition.

#### Parallel

Recognize patterns in micro-seconds regardless of the number of models stored in the neurons.

#### **Energy Efficient**

>100K recognitions per second at 27Mhz. Less than 300 milliWatts per 1000 neurons.



#### Big vs Smart Data

Big data

Noisy labels

Noisy labels





Noisy vs Big Data









### The MYW.AI Certification DLT

















**MYWAI** DLT

























# MYW.AI 4 ROBOTICS



















@eu\_trinity



@TRINITY Robotics DIHs





# trainity

# Thank you!

Fabrizio Cardinali f.cardinali@knowhedge.com CEO Knowhedge™ – MYW.AI™



info@trinityrobotics.eu