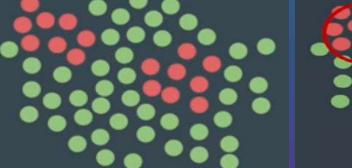

omputing boards

Complemented by Very Edge Intelligent Sensors













Up to 16 NM 500 Neurons = 9000 Neurons



Up to Quadcore Xylink FPGA











### The MYW.Al Edge Artificial Neural Networks









MYWAI AI (Neural Network Training & Delivery)



#### **EDGE INTELLIGENCE**



**Shallow Learning** Radial Based Function (RBF) **CLASSIFICATION** 











#### Trainable

Dynamic learning on the chip. Real-time addition of new categories. Built-in excitation/inhibition.

#### Parallel

Recognize patterns in micro-seconds regardless of the number of models stored in the neurons.

#### **Energy Efficient**

>100K recognitions per second at 27Mhz. Less than 300 milliWatts per 1000 neurons.



#### Big vs Smart Data

Big data

Noisy labels

Noisy labels





Noisy vs Big Data









### The MYW.AI Certification DLT

















**MYWAI** DLT

























# MYW.AI 4 ROBOTICS



















@eu\_trinity



@TRINITY Robotics DIHs





# trainity

# Thank you!

Fabrizio Cardinali f.cardinali@knowhedge.com CEO Knowhedge™ – MYW.AI™



info@trinityrobotics.eu