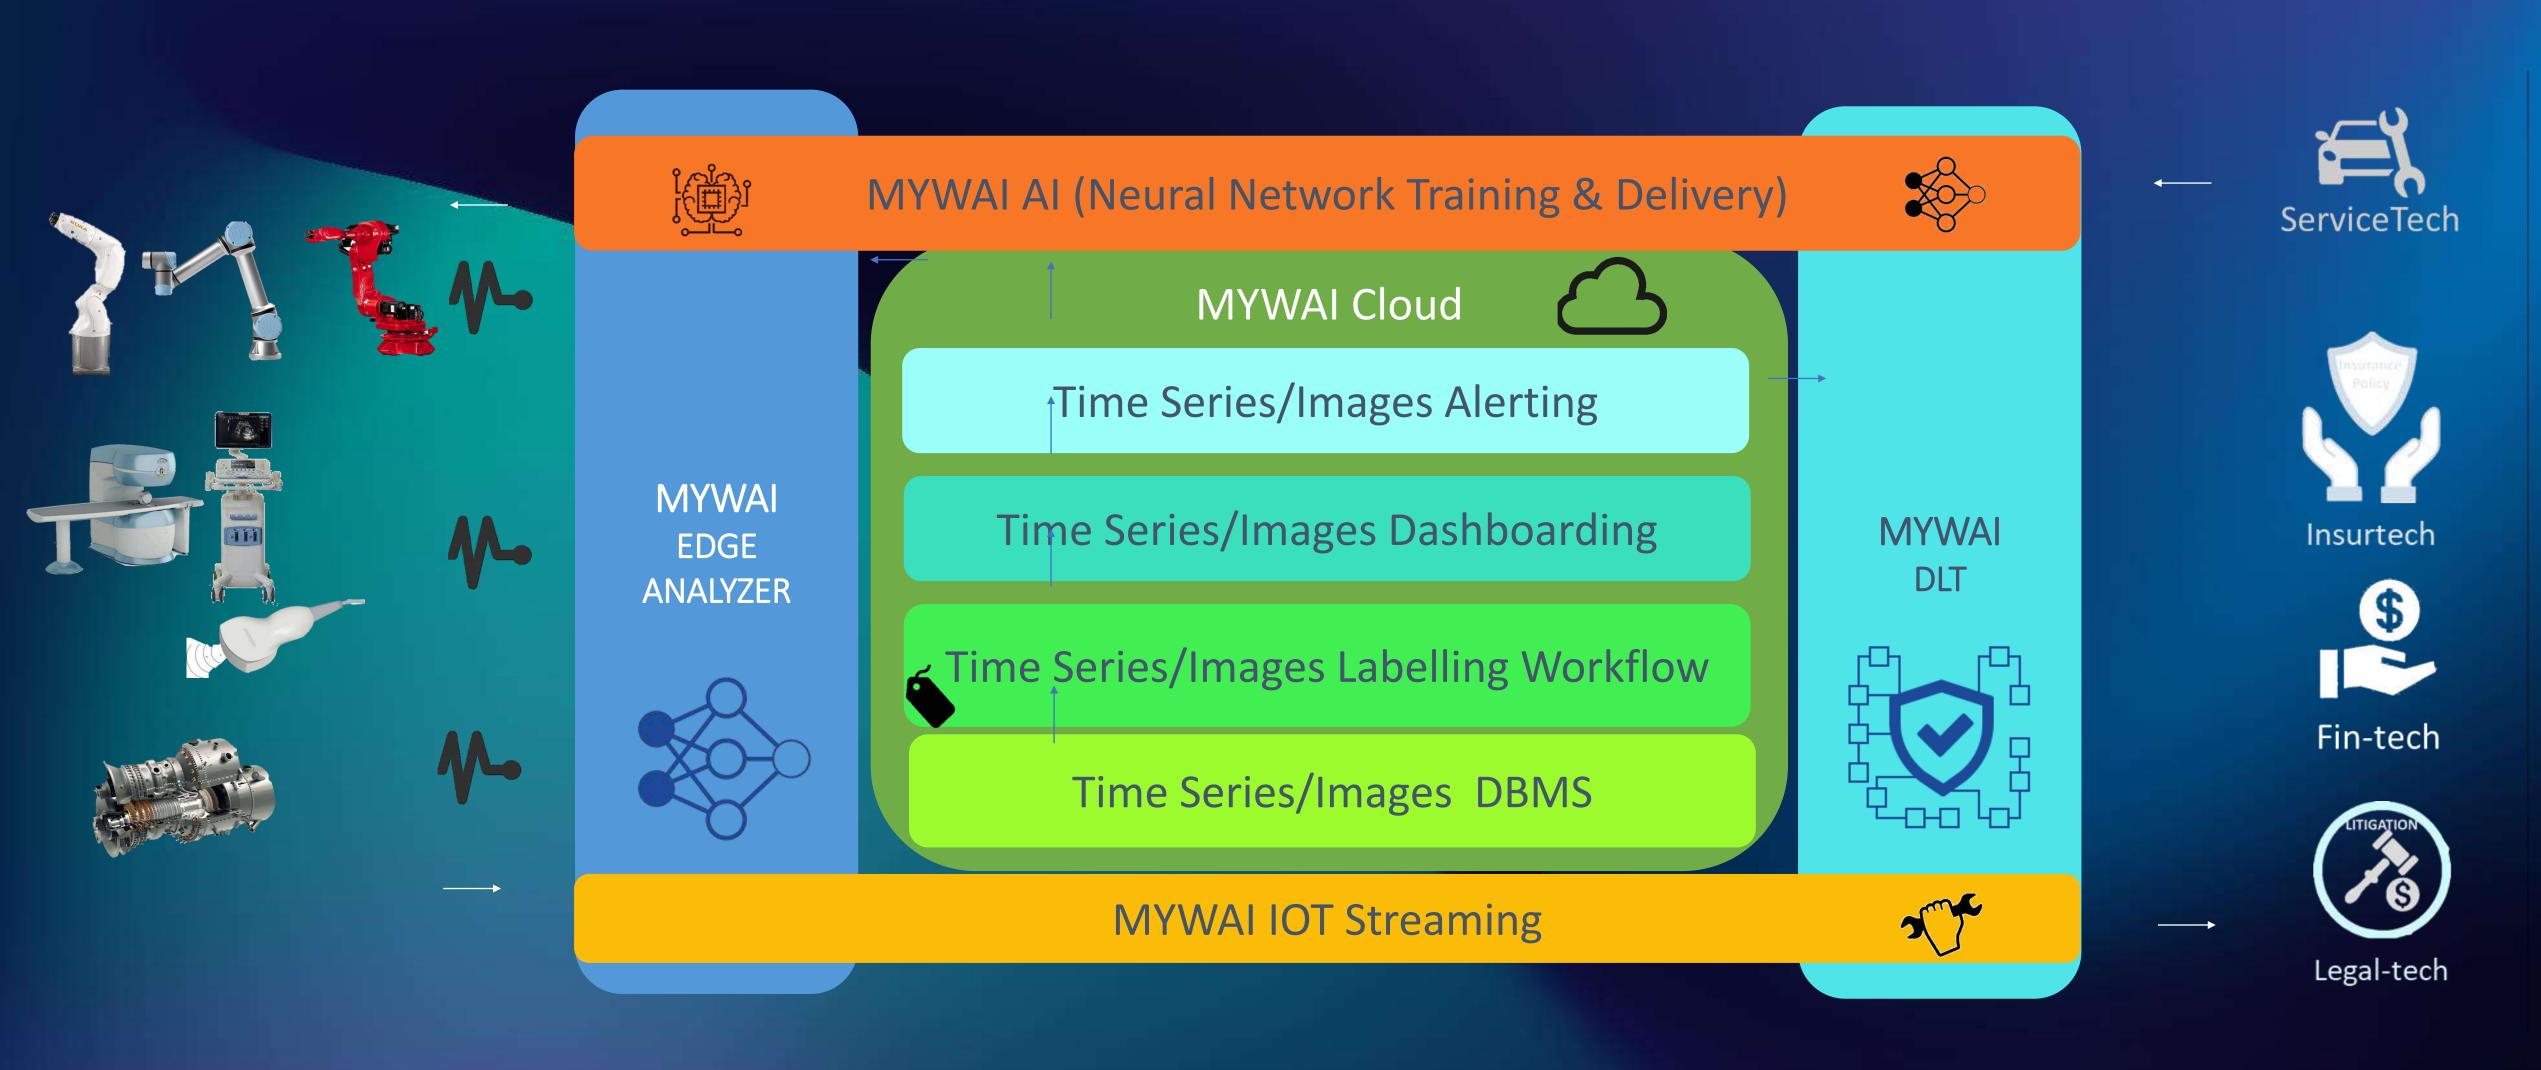

### The MYW.AI EaaS Platform

## The MYW.AI EaaS Workflow

Pre-Flash Flash 25ms 30ms 45ms 55ms 75ms 150ms
AGILE MANUFACTURING

The MYWAI<sup>™</sup> Prognostic Maintenance Service Solution will enable to:

- Monitor usage by connecting machines to the MYWAI cloud
- Transmit Time Series & Images Streams & Records
- Store Time Series and Images files to the cloud
- Analyse Time Series & Images using AI on edge, fog and/or cloud

Certify

## The MYW.Al Edge

The Myw.ai platform delivers prognostic maintenance at the very edge using:

Containerized Software Neurons running either on cloud or local CPU, GPU, MCU chips ideal for "digital native" IOT equipment

Low cost Neural HW Expansion (USB/Arduino/Raspberry) adding HW based Artificial Neural Networks acceleration on digital equipment with limited resources

Industry 4 grade M2 PCI-e MYWAI™ NeuroBoards (PCI Express bus on M2 ff). Expanding 3<sup>rd</sup> party IoT, Edge PCs & Servers using industry standard parallel neural computing boards

Complemented by Very Edge Intelligent Sensors

Up to 16 NM 500 Neurons = 9000 Neurons

Up to Quadcore Xylink FPGA

### The MYW.Al Edge Artificial Neural Networks

MYWAI AI (Neural Network Training & Delivery)

### The MYW.AI Certification DLT

**MYWAI** DLT