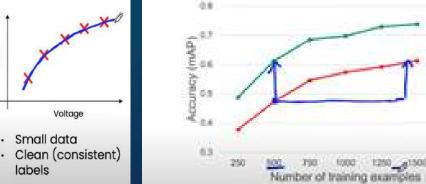

standard parallel neural computing boards

Complemented by Very Edge Intelligent Sensors













Up to 16 NM 500 Neurons = 9000 Neurons



Up to Quadcore Xylink FPGA











### The MYW.Al Edge Artificial Neural Networks









MYWAI AI (Neural Network Training & Delivery)



#### **EDGE INTELLIGENCE**



**Shallow Learning** Radial Based Function (RBF) **CLASSIFICATION** 











#### Trainable

Dynamic learning on the chip. Real-time addition of new categories. Built-in excitation/inhibition.

#### Parallel

Recognize patterns in micro-seconds regardless of the number of models stored in the neurons.

#### **Energy Efficient**

>100K recognitions per second at 27Mhz. Less than 300 milliWatts per 1000 neurons.



#### Big vs Smart Data

Big data

Noisy labels

Noisy labels





Noisy vs Big Data









### The MYW.AI Certification DLT

















**MYWAI** DLT

























# MYW.AI 4 ROBOTICS



















@eu\_trinity



@TRINITY Robotics DIHs





# trainity

# Thank you!

Fabrizio Cardinali f.cardinali@knowhedge.com CEO Knowhedge™ – MYW.AI™



info@trinityrobotics.eu