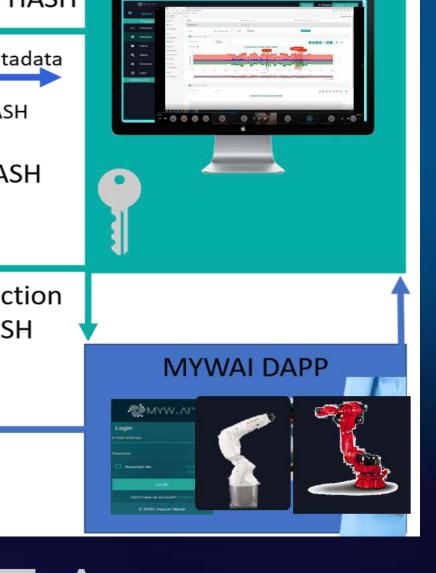

p to 16 NM 500 Neurons = 9000 Neurons



Up to Quadcore Xylink FPGA











### The MYW.Al Edge Artificial Neural Networks









MYWAI AI (Neural Network Training & Delivery)



#### **EDGE INTELLIGENCE**



**Shallow Learning** Radial Based Function (RBF) **CLASSIFICATION** 











#### Trainable

Dynamic learning on the chip. Real-time addition of new categories. Built-in excitation/inhibition.

#### Parallel

Recognize patterns in micro-seconds regardless of the number of models stored in the neurons.

#### **Energy Efficient**

>100K recognitions per second at 27Mhz. Less than 300 milliWatts per 1000 neurons.



#### Big vs Smart Data

Big data

Noisy labels

Noisy labels





Noisy vs Big Data









### The MYW.AI Certification DLT

















**MYWAI** DLT

























# MYW.AI 4 ROBOTICS



















@eu\_trinity



@TRINITY Robotics DIHs





# trainity

# Thank you!

Fabrizio Cardinali f.cardinali@knowhedge.com CEO Knowhedge™ – MYW.AI™



info@trinityrobotics.eu