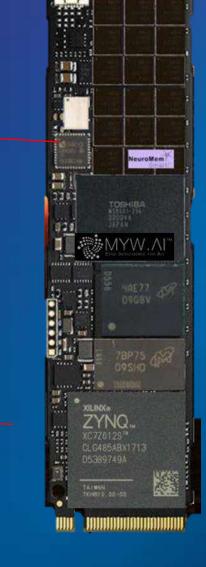

Low cost Neural HW Expansion (USB/Arduino/Raspberry) adding HW based Artificial Neural Networks acceleration on digital equipment with limited resources

Industry 4 grade M2 PCI-e MYWAI™ NeuroBoards (PCI Express bus on M2 ff). Expanding 3<sup>rd</sup> party IoT, Edge PCs & Servers using industry standard parallel neural computing boards

Complemented by Very Edge Intelligent Sensors

Up to 16 NM 500 Neurons = 9000 Neurons

Up to Quadcore Xylink FPGA