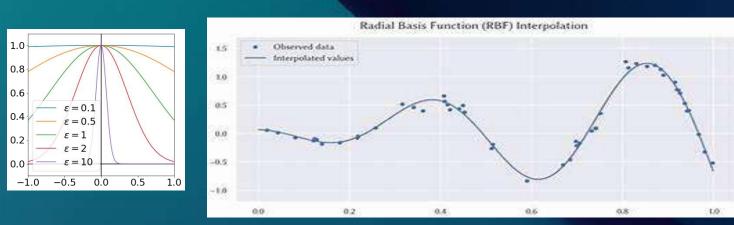

#### **EDGE INTELLIGENCE**

**Shallow Learning** Radial Based Function (RBF) **CLASSIFICATION** 