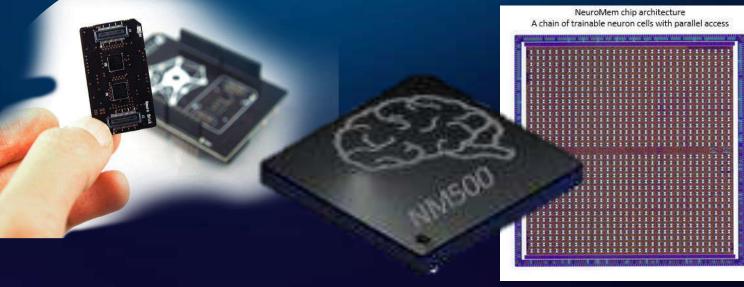

## The MYW.Al Edge

The Myw.ai platform delivers prognostic maintenance at the very edge using:

Containerized Software Neurons running either on cloud or local CPU, GPU, MCU chips ideal for "digital native" IOT equipment

Low cost Neural HW Expansion (USB/Arduino/Raspberry) adding HW based Artificial Neural Networks acceleration on digital equipment with limited resources

Industry 4 grade M2 PCI-e MYWAI™ NeuroBoards (PCI Express bus on M2 ff). Expanding 3<sup>rd</sup> party IoT, Edge PCs & Servers using industry standard parallel neural computing boards

Complemented by Very Edge Intelligent Sensors

Up to 16 NM 500 Neurons = 9000 Neurons

Up to Quadcore Xylink FPGA

### The MYW.Al Edge Artificial Neural Networks

MYWAI AI (Neural Network Training & Delivery)