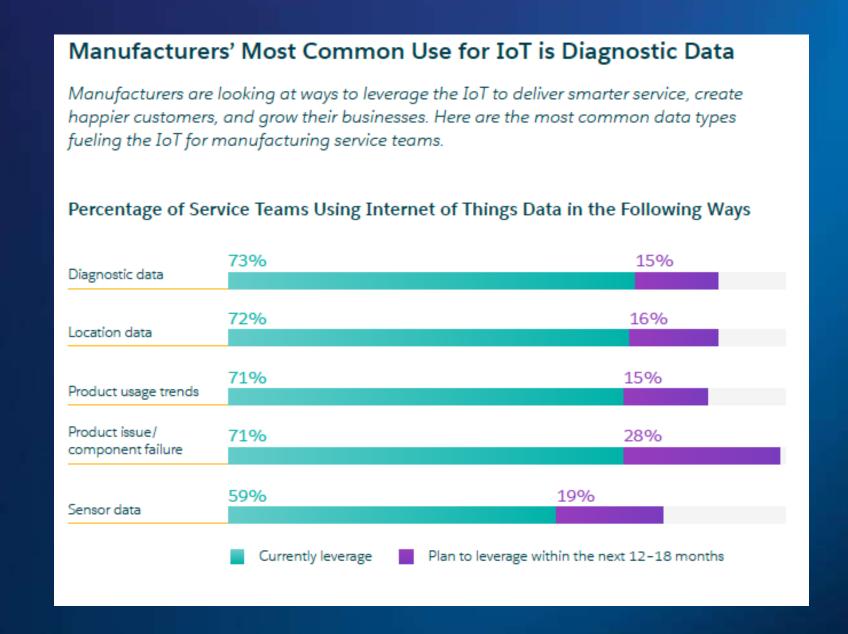

## The MYW.AI EaaS Workflow

Pre-Flash Flash 25ms 30ms 45ms 55ms 75ms 150ms
AGILE MANUFACTURING

The MYWAI<sup>™</sup> Prognostic Maintenance Service Solution will enable to:

- Monitor usage by connecting machines to the MYWAI cloud
- Transmit Time Series & Images Streams & Records
- Store Time Series and Images files to the cloud
- Analyse Time Series & Images using AI on edge, fog and/or cloud