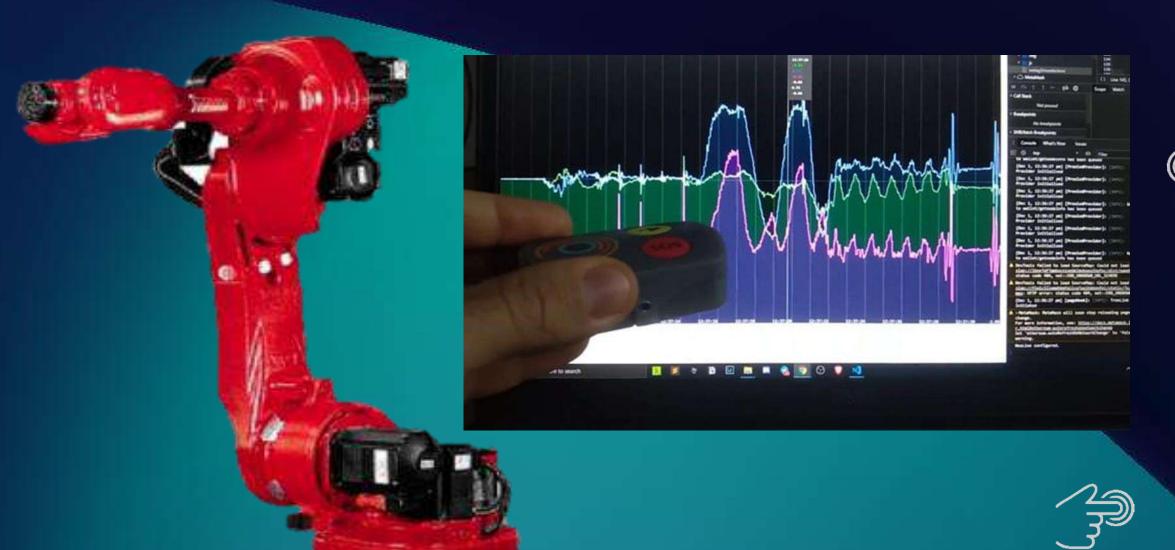

## The MYW.AI EaaS Workflow

Pre-Flash Flash 25ms 30ms 45ms 55ms 75ms 150ms
AGILE MANUFACTURING

The MYWAI<sup>™</sup> Prognostic Maintenance Service Solution will enable to:

- Monitor usage by connecting machines to the MYWAI cloud
- Transmit Time Series & Images Streams & Records
- Store Time Series and Images files to the cloud
- Analyse Time Series & Images using AI on edge, fog and/or cloud

## The MYW.Al Edge

The Myw.ai platform delivers prognostic maintenance at the very edge using:

Containerized Software Neurons running either on cloud or local CPU, GPU, MCU chips ideal for "digital native" IOT equipment