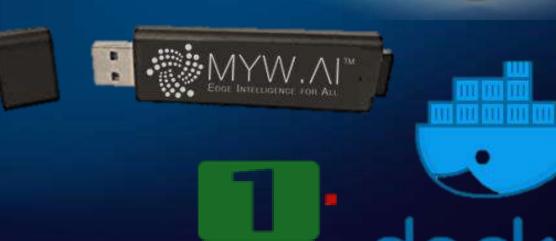

Low cost Neural HW Expansion (USB/Arduino/Raspberry) adding HW based Artificial Neural Networks acceleration on digital equipment with limited resources

Industry 4 grade M2 PCI-e MYWAI™ NeuroBoards (PCI Express bus on M2 ff). Expanding 3<sup>rd</sup> party IoT, Edge PCs & Servers using industry standard parallel neural computing boards