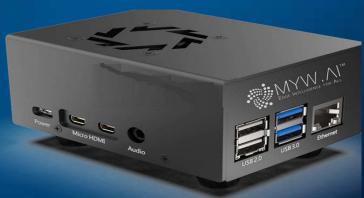

## The MYW.Al Edge

The Myw.ai platform delivers prognostic maintenance at the very edge using:

Containerized Software Neurons running either on cloud or local CPU, GPU, MCU chips ideal for "digital native" IOT equipment