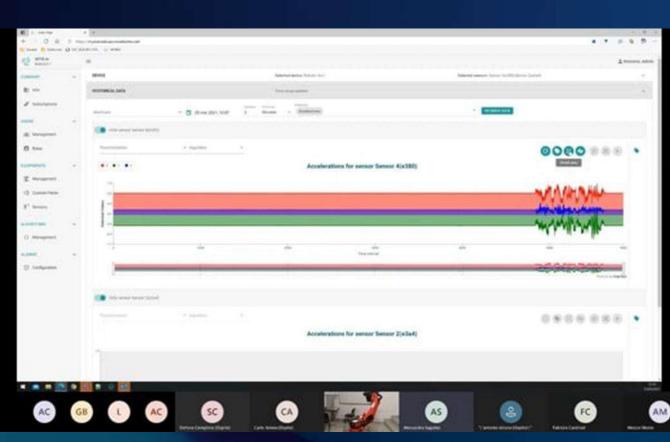

## The MYW.AI EaaS Workflow

Pre-Flash Flash 25ms 30ms 45ms 55ms 75ms 150ms
AGILE MANUFACTURING

The MYWAI<sup>™</sup> Prognostic Maintenance Service Solution will enable to:

- Monitor usage by connecting machines to the MYWAI cloud
- Transmit Time Series & Images Streams & Records
- Store Time Series and Images files to the cloud
- Analyse Time Series & Images using AI on edge, fog and/or cloud

## The MYW.Al Edge

The Myw.ai platform delivers prognostic maintenance at the very edge using:

Containerized Software Neurons running either on cloud or local CPU, GPU, MCU chips ideal for "digital native" IOT equipment