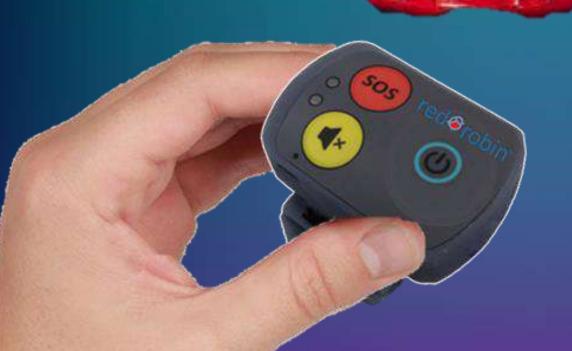

## The MYW.Al Edge

The Myw.ai platform delivers prognostic maintenance at the very edge using:

Containerized Software Neurons running either on cloud or local CPU, GPU, MCU chips ideal for "digital native" IOT equipment

Low cost Neural HW Expansion (USB/Arduino/Raspberry) adding HW based Artificial Neural Networks acceleration on digital equipment with limited resources

Industry 4 grade M2 PCI-e MYWAI™ NeuroBoards (PCI Express bus on M2 ff). Expanding 3<sup>rd</sup> party IoT, Edge PCs & Servers using industry standard parallel neural computing boards

Complemented by Very Edge Intelligent Sensors

Up to 16 NM 500 Neurons = 9000 Neurons

Up to Quadcore Xylink FPGA