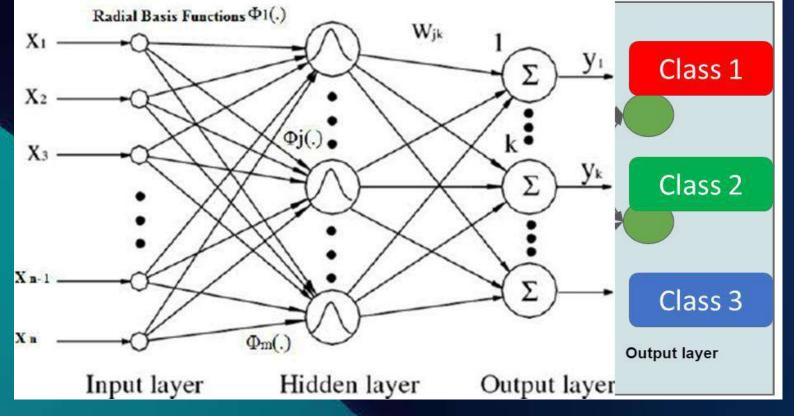

#### **EDGE INTELLIGENCE**

**Shallow Learning** Radial Based Function (RBF) **CLASSIFICATION** 