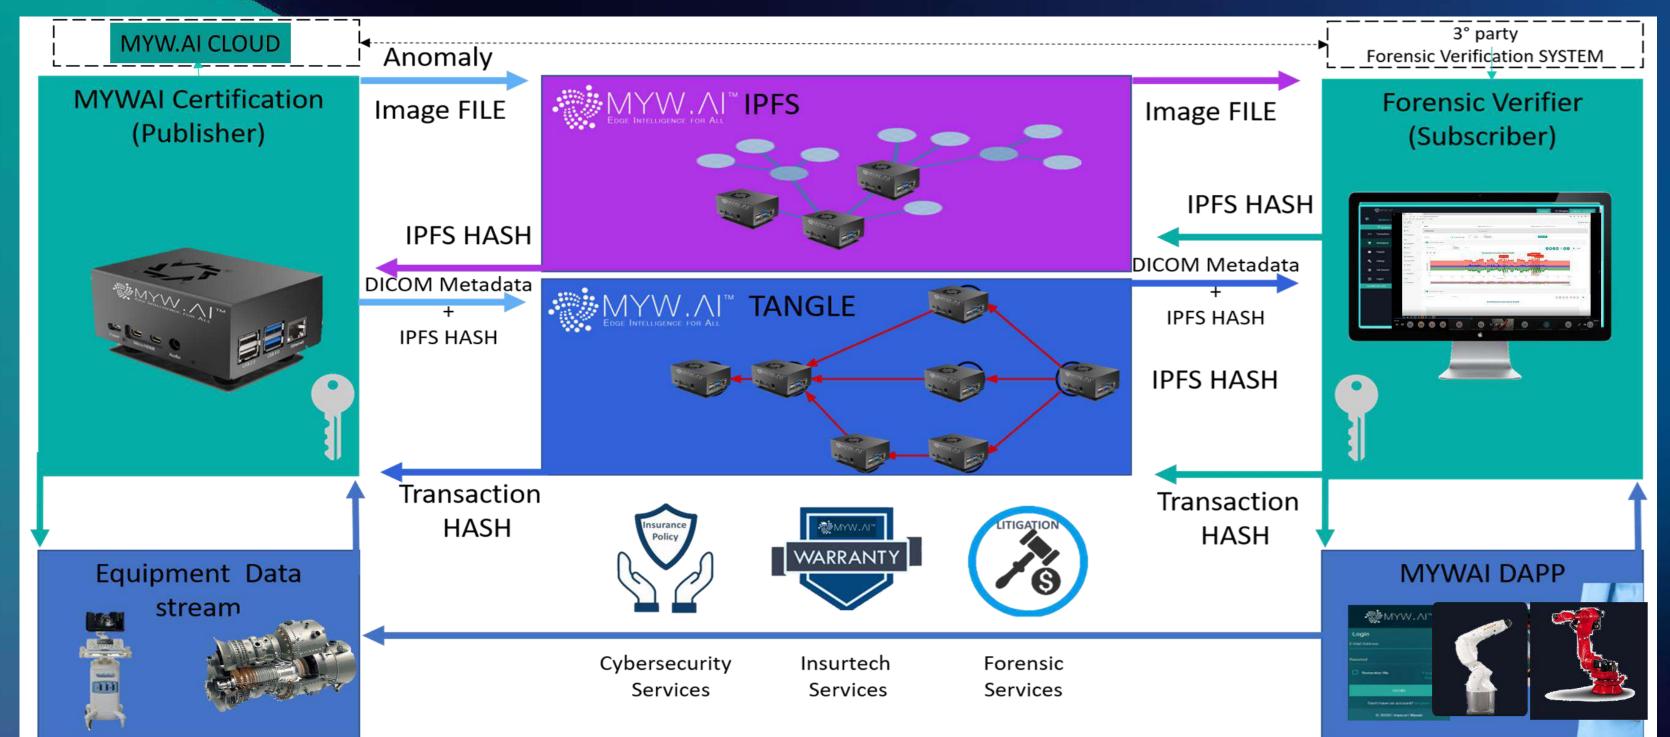

Up to 16 NM 500 Neurons = 9000 Neurons



Up to Quadcore Xylink FPGA











### The MYW.Al Edge Artificial Neural Networks









MYWAI AI (Neural Network Training & Delivery)



#### **EDGE INTELLIGENCE**



**Shallow Learning** Radial Based Function (RBF) **CLASSIFICATION** 











#### Trainable

Dynamic learning on the chip. Real-time addition of new categories. Built-in excitation/inhibition.

#### Parallel

Recognize patterns in micro-seconds regardless of the number of models stored in the neurons.

#### **Energy Efficient**

>100K recognitions per second at 27Mhz. Less than 300 milliWatts per 1000 neurons.



#### Big vs Smart Data

Big data

Noisy labels

Noisy labels





Noisy vs Big Data









### The MYW.AI Certification DLT

















**MYWAI** DLT

























# MYW.AI 4 ROBOTICS



















@eu\_trinity



@TRINITY Robotics DIHs





# trainity

# Thank you!

Fabrizio Cardinali f.cardinali@knowhedge.com CEO Knowhedge™ – MYW.AI™



info@trinityrobotics.eu