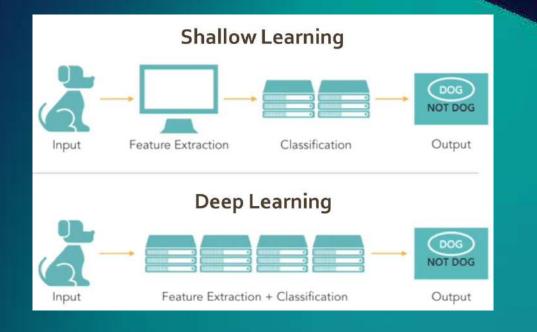

#### **EDGE INTELLIGENCE**

**Shallow Learning** Radial Based Function (RBF) **CLASSIFICATION** 