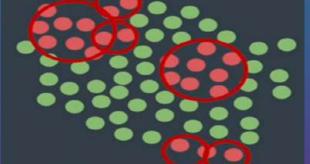

puting boards

Complemented by Very Edge Intelligent Sensors













Up to 16 NM 500 Neurons = 9000 Neurons



Up to Quadcore Xylink FPGA











### The MYW.Al Edge Artificial Neural Networks









MYWAI AI (Neural Network Training & Delivery)



#### **EDGE INTELLIGENCE**



**Shallow Learning** Radial Based Function (RBF) **CLASSIFICATION** 











#### Trainable

Dynamic learning on the chip. Real-time addition of new categories. Built-in excitation/inhibition.

#### Parallel

Recognize patterns in micro-seconds regardless of the number of models stored in the neurons.

#### **Energy Efficient**

>100K recognitions per second at 27Mhz. Less than 300 milliWatts per 1000 neurons.



#### Big vs Smart Data

Big data

Noisy labels

Noisy labels





Noisy vs Big Data









### The MYW.AI Certification DLT

















**MYWAI** DLT

























# MYW.AI 4 ROBOTICS



















@eu\_trinity



@TRINITY Robotics DIHs





# trainity

# Thank you!

Fabrizio Cardinali f.cardinali@knowhedge.com CEO Knowhedge™ – MYW.AI™



info@trinityrobotics.eu