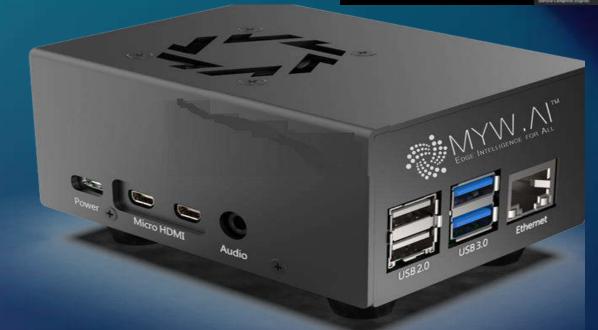

## The MYW.Al Edge

The Myw.ai platform delivers prognostic maintenance at the very edge using:

Containerized Software Neurons running either on cloud or local CPU, GPU, MCU chips ideal for "digital native" IOT equipment

Low cost Neural HW Expansion (USB/Arduino/Raspberry) adding HW based Artificial Neural Networks acceleration on digital equipment with limited resources

Industry 4 grade M2 PCI-e MYWAI™ NeuroBoards (PCI Express bus on M2 ff). Expanding 3<sup>rd</sup> party IoT, Edge PCs & Servers using industry standard parallel neural computing boards

Complemented by Very Edge Intelligent Sensors

Up to 16 NM 500 Neurons = 9000 Neurons

Up to Quadcore Xylink FPGA