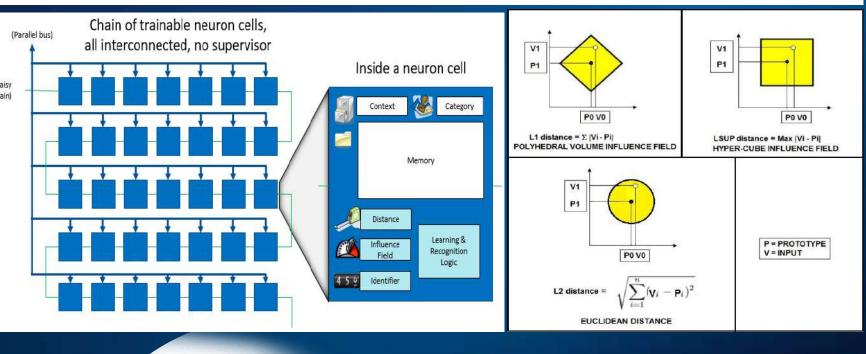

#### Trainable

Dynamic learning on the chip. Real-time addition of new categories. Built-in excitation/inhibition.

#### Parallel

Recognize patterns in micro-seconds regardless of the number of models stored in the neurons.

#### **Energy Efficient**

>100K recognitions per second at 27Mhz. Less than 300 milliWatts per 1000 neurons.