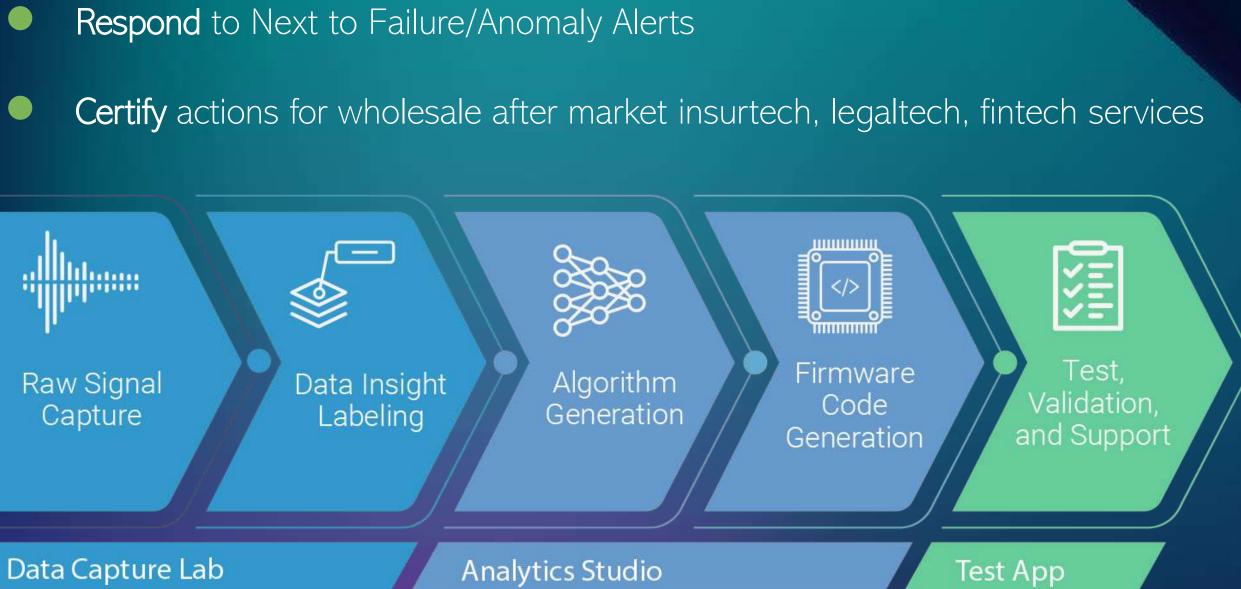

### The MYW.AI EaaS Platform

## The MYW.AI EaaS Workflow

Pre-Flash Flash 25ms 30ms 45ms 55ms 75ms 150ms
AGILE MANUFACTURING

The MYWAI<sup>™</sup> Prognostic Maintenance Service Solution will enable to:

- Monitor usage by connecting machines to the MYWAI cloud
- Transmit Time Series & Images Streams & Records
- Store Time Series and Images files to the cloud
- Analyse Time Series & Images using AI on edge, fog and/or cloud

Certify