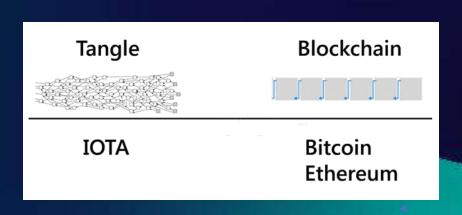

Intelligent Sensors













Up to 16 NM 500 Neurons = 9000 Neurons



Up to Quadcore Xylink FPGA











### The MYW.Al Edge Artificial Neural Networks









MYWAI AI (Neural Network Training & Delivery)



#### **EDGE INTELLIGENCE**



**Shallow Learning** Radial Based Function (RBF) **CLASSIFICATION** 











#### Trainable

Dynamic learning on the chip. Real-time addition of new categories. Built-in excitation/inhibition.

#### Parallel

Recognize patterns in micro-seconds regardless of the number of models stored in the neurons.

#### **Energy Efficient**

>100K recognitions per second at 27Mhz. Less than 300 milliWatts per 1000 neurons.



#### Big vs Smart Data

Big data

Noisy labels

Noisy labels





Noisy vs Big Data









### The MYW.AI Certification DLT

















**MYWAI** DLT

























# MYW.AI 4 ROBOTICS



















@eu\_trinity



@TRINITY Robotics DIHs





# trainity

# Thank you!

Fabrizio Cardinali f.cardinali@knowhedge.com CEO Knowhedge™ – MYW.AI™



info@trinityrobotics.eu