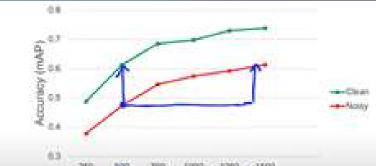

tandard parallel neural computing boards

Complemented by Very Edge Intelligent Sensors













Up to 16 NM 500 Neurons = 9000 Neurons



Up to Quadcore Xylink FPGA











### The MYW.Al Edge Artificial Neural Networks









MYWAI AI (Neural Network Training & Delivery)



#### **EDGE INTELLIGENCE**



**Shallow Learning** Radial Based Function (RBF) **CLASSIFICATION** 











#### Trainable

Dynamic learning on the chip. Real-time addition of new categories. Built-in excitation/inhibition.

#### Parallel

Recognize patterns in micro-seconds regardless of the number of models stored in the neurons.

#### **Energy Efficient**

>100K recognitions per second at 27Mhz. Less than 300 milliWatts per 1000 neurons.



#### Big vs Smart Data

Big data

Noisy labels

Noisy labels





Noisy vs Big Data









### The MYW.AI Certification DLT

















**MYWAI** DLT

























# MYW.AI 4 ROBOTICS



















@eu\_trinity



@TRINITY Robotics DIHs





# trainity

# Thank you!

Fabrizio Cardinali f.cardinali@knowhedge.com CEO Knowhedge™ – MYW.AI™



info@trinityrobotics.eu