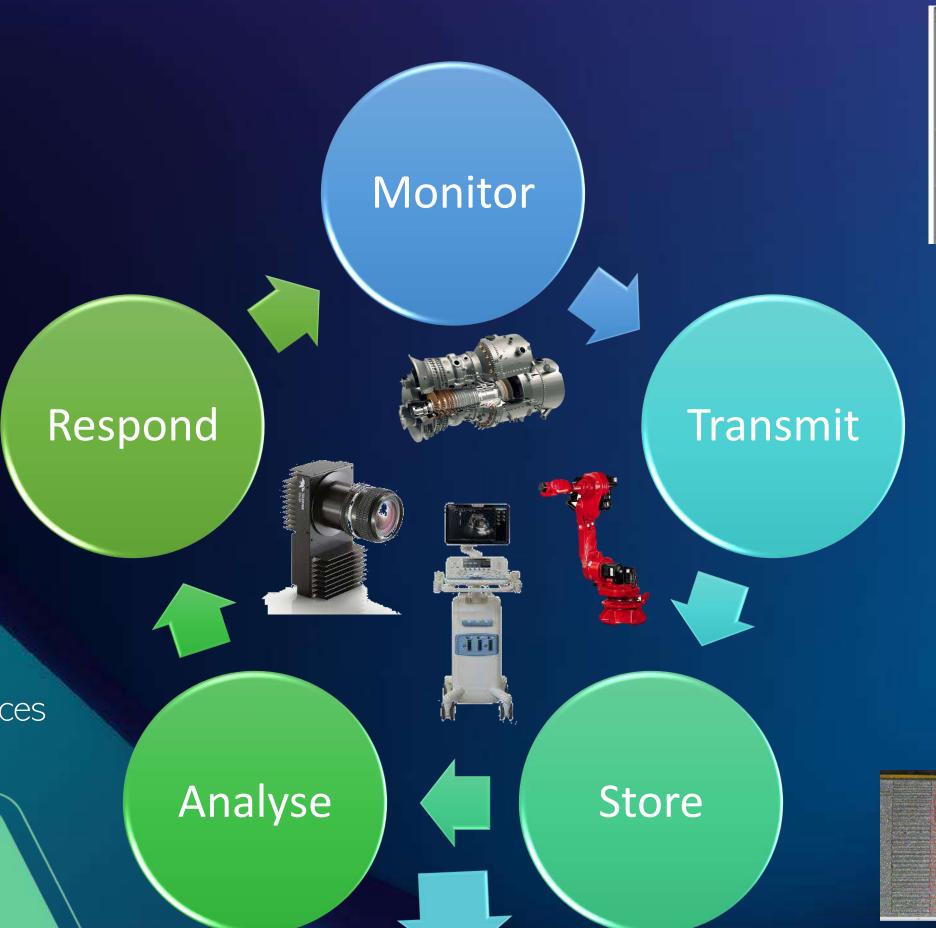

## The MYW.AI EaaS Workflow

Pre-Flash Flash 25ms 30ms 45ms 55ms 75ms 150ms
AGILE MANUFACTURING

The MYWAI<sup>™</sup> Prognostic Maintenance Service Solution will enable to:

- Monitor usage by connecting machines to the MYWAI cloud
- Transmit Time Series & Images Streams & Records
- Store Time Series and Images files to the cloud
- Analyse Time Series & Images using AI on edge, fog and/or cloud